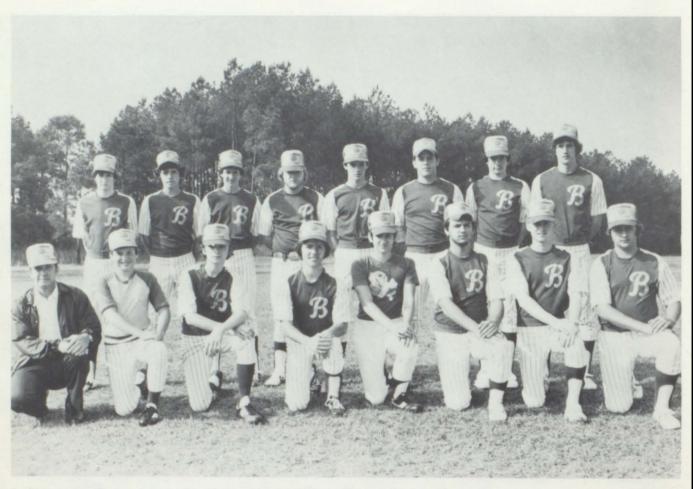

### VARSITY BASEBALL

Left to right: Richard Restelle, Kevin Stalcup, Kevin Westmoreland, Brent Kennedy, Jason Kennedy, Derous Byers, Chip Bricker, Ross Solley Kneeling: Coach Bill Bricker, Dan Lunsford, Andy Covington, Keith Jones Tracy Jones, Neal McCreery, Kenny Shaw, Jimmy McCreery