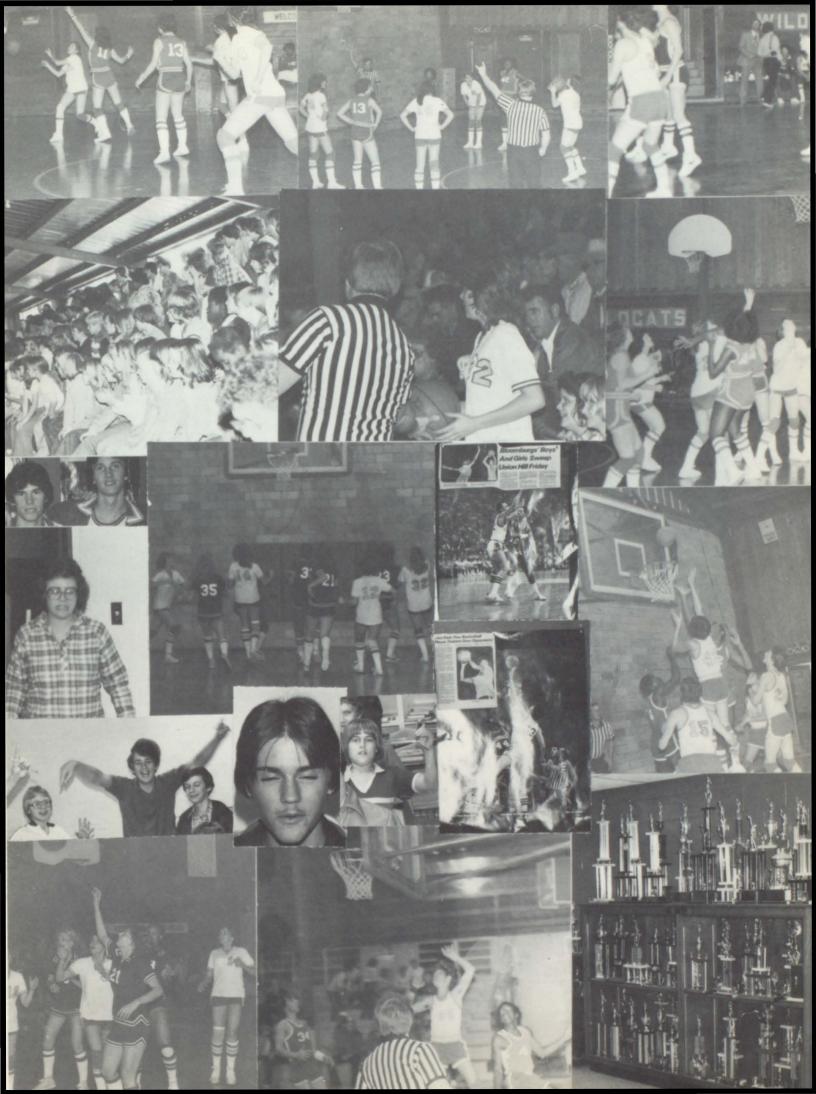

# VARSITY BOYS BASKETBALL

Left to right: Coach Ross Morgan, Jason Kennedy, Chip Bricker, Ross Solley, Derous Byers, Brent Hatfield Kneeling: Kevin Westmoreland, Richard Restelle Kenny Shaw, Keith Jones

# VARSITY GIRLS BASKETBALL

Left to right: Coach Ross Morgan, Beth Morrison Lori Tipton, Susie Lightfoot, Wendy Terry Front row: Wanda Lummus, Diane Craft, Deanna Bray Kim Craft Not Pictured: Tammy Reid, Mary Stalcup

# JUNIOR HIGH BOYS BASKETBALL

Back row: Coach Ross Morgan, Brad Lummus, Brad Vestal, Dion McCreery, Joe Ben Solley, Tommy Dial, Middle row: Rodney Larry, Ed Howard, Mark Allen, Casey Kelley, Charlie Harris Front row: Clint Allen, Dale Lummus, John David Reid, Kelly Dial

# JUNIOR HIGH GIRLS BASKETBALL

Back row: Amy Kennedy, Tammy Larry, Teresa Roberson, Anita Spivey, Coach Ross Morgan Middle row: Elaine Howard, Tammy Coats, Daphene Covington, Julie Wilbanks Front row: Jan Shaw, Rhonda Lightfoot, Angie Finlayson, Jessica Washington

### VARSITY BASEBALL

Left to right: Richard Restelle, Kevin Stalcup, Kevin Westmoreland, Brent Kennedy, Jason Kennedy, Derous Byers, Chip Bricker, Ross Solley Kneeling: Coach Bill Bricker, Dan Lunsford, Andy Covington, Keith Jones Tracy Jones, Neal McCreery, Kenny Shaw, Jimmy McCreery