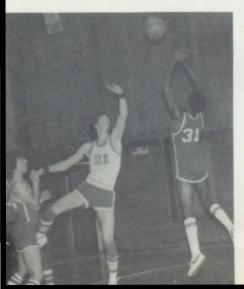

# VARSITY BOYS BASKETBALL

Left to right: Coach Ross Morgan, Jason Kennedy, Chip Bricker, Ross Solley, Derous Byers, Brent Hatfield Kneeling: Kevin Westmoreland, Richard Restelle Kenny Shaw, Keith Jones