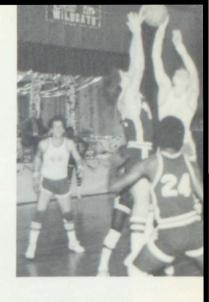

# VARSITY BOYS BASKETBALL

Left to right: Coach Ross Morgan, Jason Kennedy, Chip Bricker, Ross Solley, Derous Byers, Brent Hatfield Kneeling: Kevin Westmoreland, Richard Restelle Kenny Shaw, Keith Jones