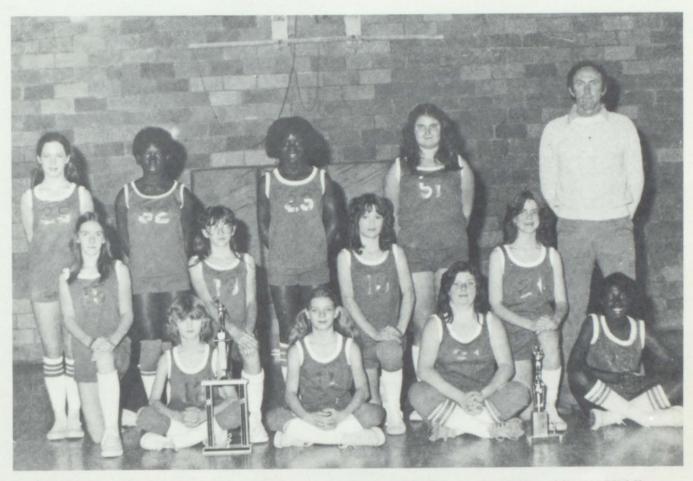

# VARSITY GIRLS BASKETBALL

Left to right: Coach Ross Morgan, Beth Morrison Lori Tipton, Susie Lightfoot, Wendy Terry Front row: Wanda Lummus, Diane Craft, Deanna Bray Kim Craft Not Pictured: Tammy Reid, Mary Stalcup