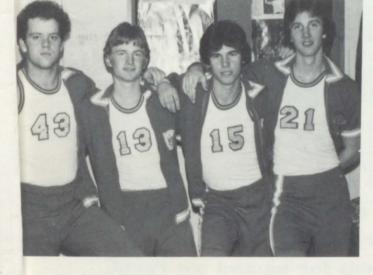

# VARSITY BOYS BASKETBALL

Left to right: Coach Ross Morgan, Jason Kennedy, Chip Bricker, Ross Solley, Derous Byers, Brent Hatfield Kneeling: Kevin Westmoreland, Richard Restelle Kenny Shaw, Keith Jones