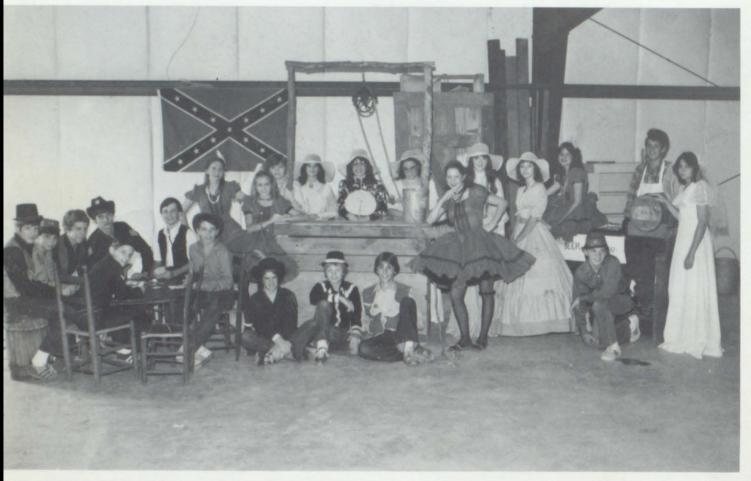

#### JUNIOR-SENIOR PLAY

"The Odds Are Against You"

Standing: Ross Solley, Lisa Lundy, Brent Hatfield, Kenny Shaw, Derous Byers, Neal McCreery, Susie Lightfoot, Jimmy Stuckey Seated: Diana Sheffield, Mary Stalcup, Marion Xenos, Deanna Bray, Diane Craft, Beth Morrison