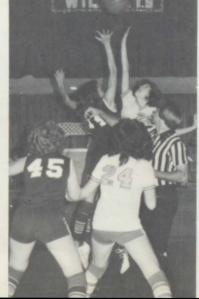

# VARSITY GIRLS BASKETBALL

Left to right: Coach Ross Morgan, Beth Morrison Lori Tipton, Susie Lightfoot, Wendy Terry Front row: Wanda Lummus, Diane Craft, Deanna Bray Kim Craft Not Pictured: Tammy Reid, Mary Stalcup