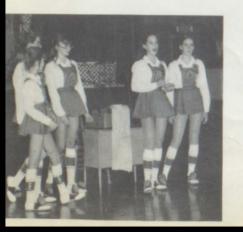

# VARSITY GIRLS BASKETBALL

Left to right: Coach Ross Morgan, Beth Morrison Lori Tipton, Susie Lightfoot, Wendy Terry Front row: Wanda Lummus, Diane Craft, Deanna Bray Kim Craft Not Pictured: Tammy Reid, Mary Stalcup