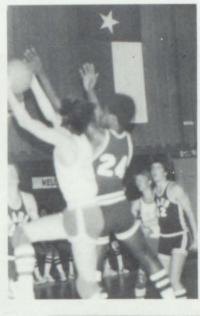

# VARSITY BOYS BASKETBALL

Left to right: Coach Ross Morgan, Jason Kennedy, Chip Bricker, Ross Solley, Derous Byers, Brent Hatfield Kneeling: Kevin Westmoreland, Richard Restelle Kenny Shaw, Keith Jones