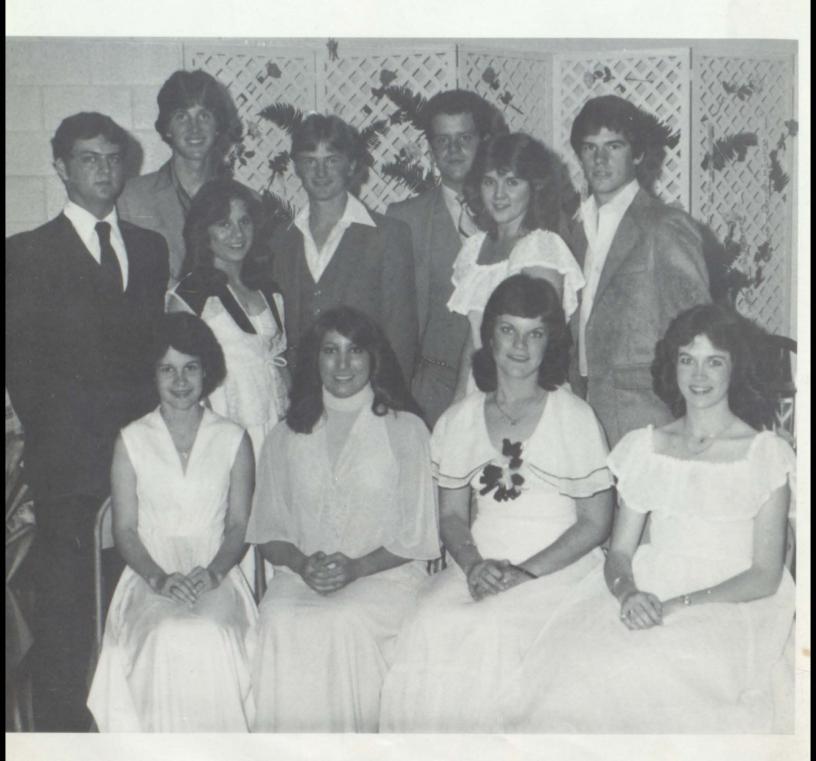

# HOMECOMING 1982

Senior Princess
Diane Craft

Junior Princess
Deanna Bray

Junior Princess
Tammy Jones

#### COURT

Sophomore Princess
Denise Ray

Sophomore Princess
Rhonda Thomas

Freshman Princess
Sherri Hodges

Freshman Princess
Kim Craft

Chris Lummus

Booster Club Presidents
Mary Lightfoot & Pat Kennedy

Robin Collins