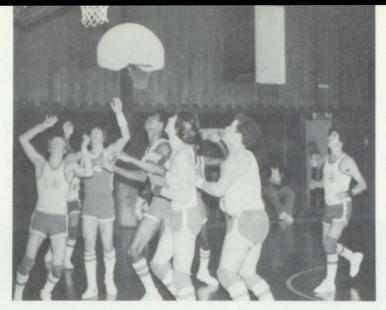

# VARSITY BOYS BASKETBALL

Left to right: Coach Ross Morgan, Jason Kennedy, Chip Bricker, Ross Solley, Derous Byers, Brent Hatfield Kneeling: Kevin Westmoreland, Richard Restelle Kenny Shaw, Keith Jones