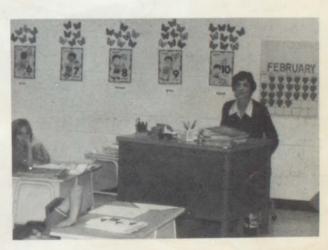

# **BLOOMBURG FACULTY**

Mr. Ronnie Surratt PRINCIPAL, ENGLISH

Mr. Dennis Wade MATH

Mr. W.E. Magouyrk SPEECH & ENGLISH

Mrs. Jo Kay Timmons SOCIAL STUDIES

Mrs. Betty Smith SCIENCE

Mr. Ross Morgan COACH & PHYSICAL EDUCATION