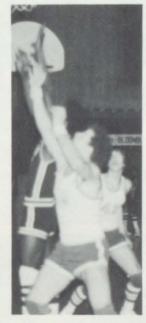

# VARSITY BOYS BASKETBALL

Left to right: Coach Ross Morgan, Jason Kennedy, Chip Bricker, Ross Solley, Derous Byers, Brent Hatfield Kneeling: Kevin Westmoreland, Richard Restelle Kenny Shaw, Keith Jones