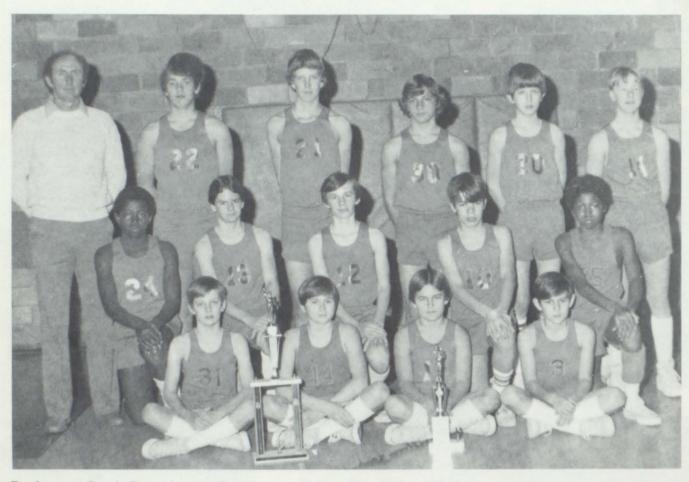

# JUNIOR HIGH BOYS BASKETBALL

Back row: Coach Ross Morgan, Brad Lummus, Brad Vestal, Dion McCreery, Joe Ben Solley, Tommy Dial, Middle row: Rodney Larry, Ed Howard, Mark Allen, Casey Kelley, Charlie Harris Front row: Clint Allen, Dale Lummus, John David Reid, Kelly Dial