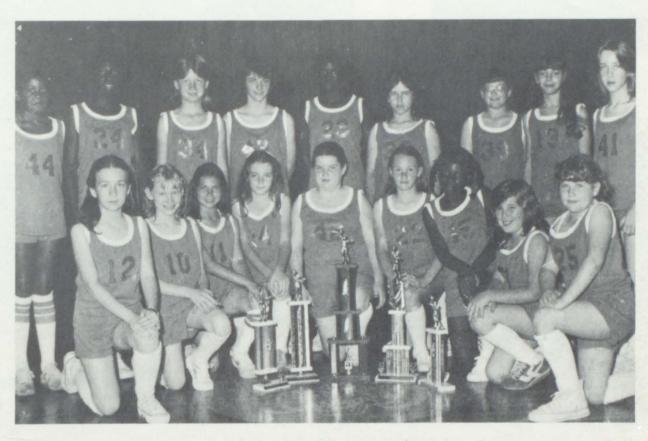

# JUNIOR HIGH GIRLS BASKETBALL

Back row: Amy Kennedy, Tammy Larry, Teresa Roberson, Anita Spivey, Coach Ross Morgan Middle row: Elaine Howard, Tammy Coats, Daphene Covington, Julie Wilbanks Front row: Jan Shaw, Rhonda Lightfoot, Angie Finlayson, Jessica Washington