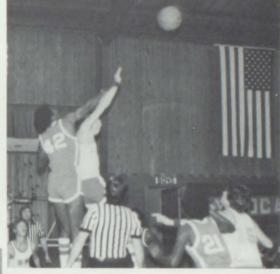

# VARSITY BOYS BASKETBALL

Left to right: Coach Ross Morgan, Jason Kennedy, Chip Bricker, Ross Solley, Derous Byers, Brent Hatfield Kneeling: Kevin Westmoreland, Richard Restelle Kenny Shaw, Keith Jones