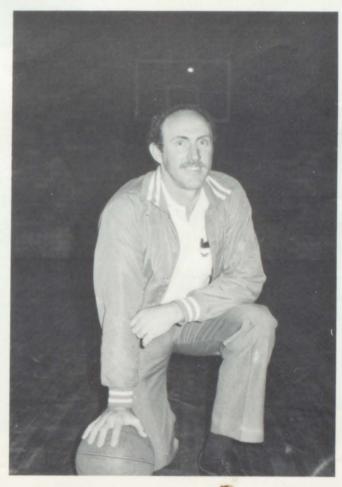

#### **COACH ROSS MORGAN**

A TEACHER

We the students of Bomburg High would like to take this page and say "THANKS" to Coach for all he has done these last two years at Bloomburg.

But to the students of B.H.S. Coach Morgan has been more than an outstanding coach. He has been .