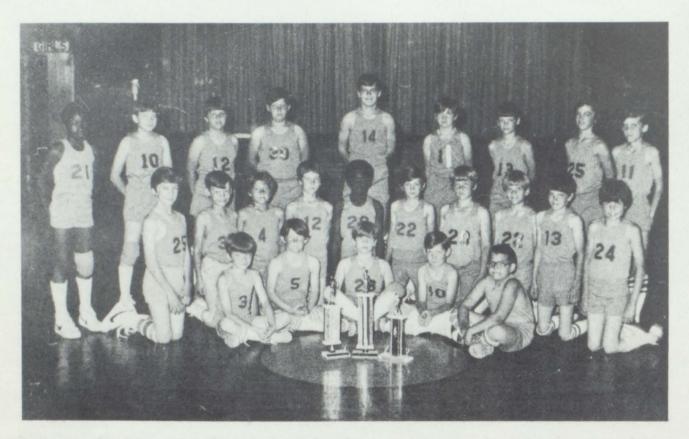

# JUNIOR HIGH BOYS BASKETBALL

Back row: Coach Ross Morgan, Brad Lummus, Brad Vestal, Dion McCreery, Joe Ben Solley, Tommy Dial, Middle row: Rodney Larry, Ed Howard, Mark Allen, Casey Kelley, Charlie Harris Front row: Clint Allen, Dale Lummus, John David Reid, Kelly Dial