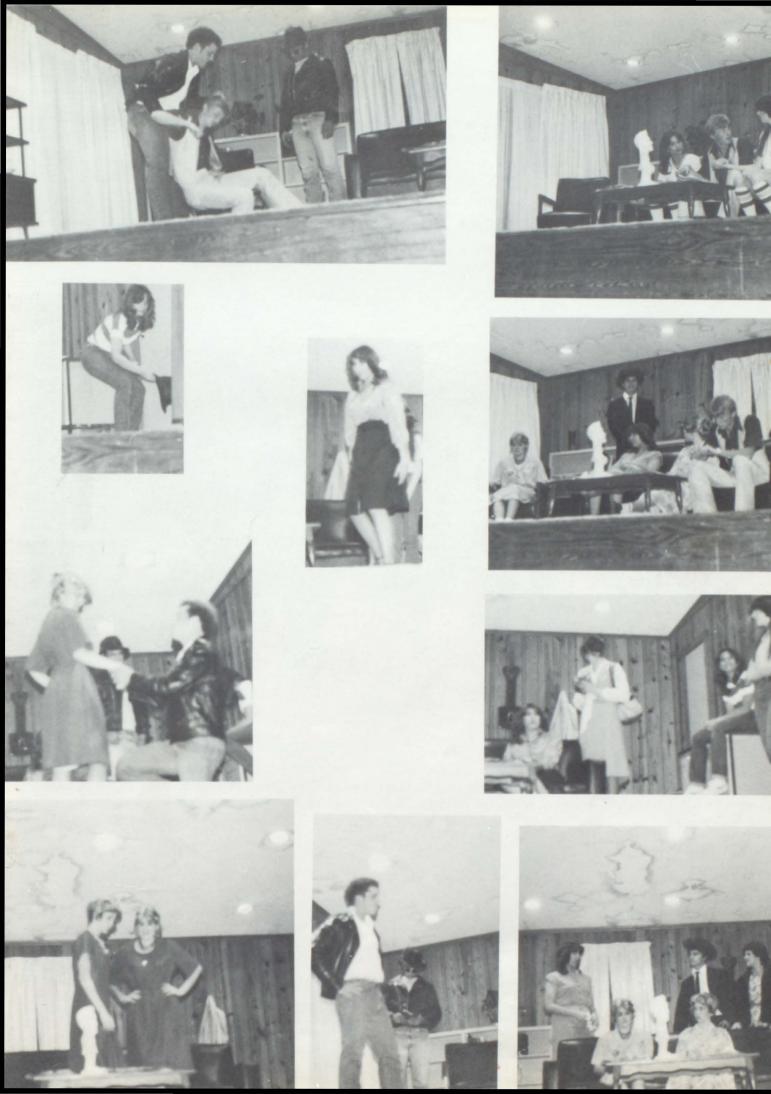

#### JUNIOR-SENIOR PLAY

"The Odds Are Against You"

Standing: Ross Solley, Lisa Lundy, Brent Hatfield, Kenny Shaw, Derous Byers, Neal McCreery, Susie Lightfoot, Jimmy Stuckey Seated: Diana Sheffield, Mary Stalcup, Marion Xenos, Deanna Bray, Diane Craft, Beth Morrison