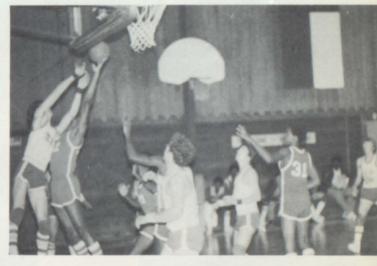

# VARSITY BOYS BASKETBALL

Left to right: Coach Ross Morgan, Jason Kennedy, Chip Bricker, Ross Solley, Derous Byers, Brent Hatfield Kneeling: Kevin Westmoreland, Richard Restelle Kenny Shaw, Keith Jones