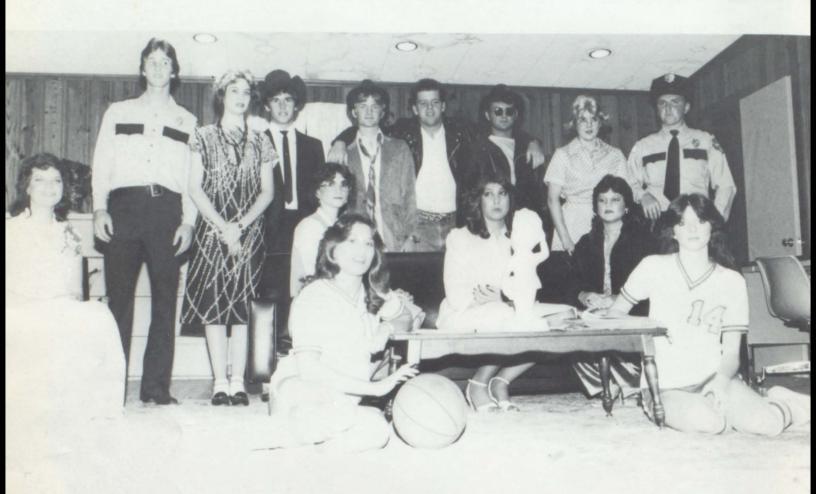

#### JUNIOR-SENIOR PLAY

"The Odds Are Against You"

Standing: Ross Solley, Lisa Lundy, Brent Hatfield, Kenny Shaw, Derous Byers, Neal McCreery, Susie Lightfoot, Jimmy Stuckey Seated: Diana Sheffield, Mary Stalcup, Marion Xenos, Deanna Bray, Diane Craft, Beth Morrison