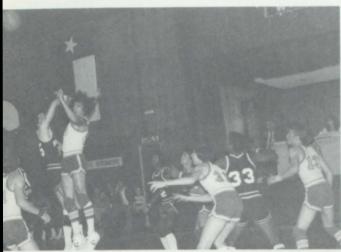

# VARSITY BOYS BASKETBALL

Left to right: Coach Ross Morgan, Jason Kennedy, Chip Bricker, Ross Solley, Derous Byers, Brent Hatfield Kneeling: Kevin Westmoreland, Richard Restelle Kenny Shaw, Keith Jones