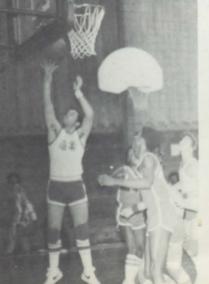

# VARSITY BOYS BASKETBALL

Left to right: Coach Ross Morgan, Jason Kennedy, Chip Bricker, Ross Solley, Derous Byers, Brent Hatfield Kneeling: Kevin Westmoreland, Richard Restelle Kenny Shaw, Keith Jones