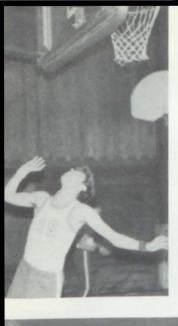

# VARSITY BOYS BASKETBALL

Left to right: Coach Ross Morgan, Jason Kennedy, Chip Bricker, Ross Solley, Derous Byers, Brent Hatfield Kneeling: Kevin Westmoreland, Richard Restelle Kenny Shaw, Keith Jones