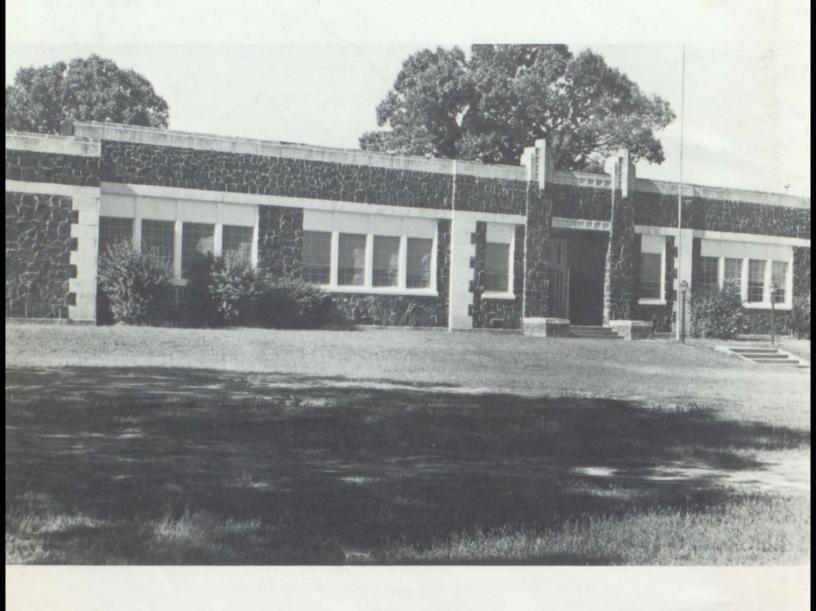

### YESTERDAY ...

THE OLD BLOOMBURG SCHOOL WAS COMPLETED IN 1940.
IT WAS USED FOR 40 YEARS.