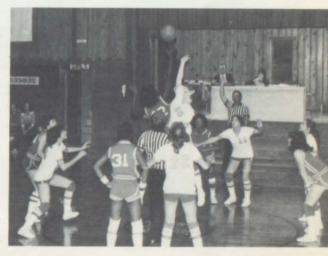

# VARSITY GIRLS BASKETBALL

Left to right: Coach Ross Morgan, Beth Morrison Lori Tipton, Susie Lightfoot, Wendy Terry Front row: Wanda Lummus, Diane Craft, Deanna Bray Kim Craft Not Pictured: Tammy Reid, Mary Stalcup