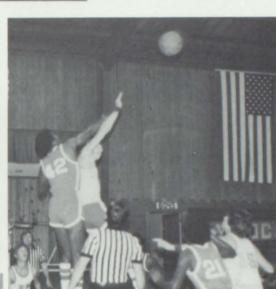

# VARSITY BOYS BASKETBALL

Left to right: Coach Ross Morgan, Jason Kennedy, Chip Bricker, Ross Solley, Derous Byers, Brent Hatfield Kneeling: Kevin Westmoreland, Richard Restelle Kenny Shaw, Keith Jones