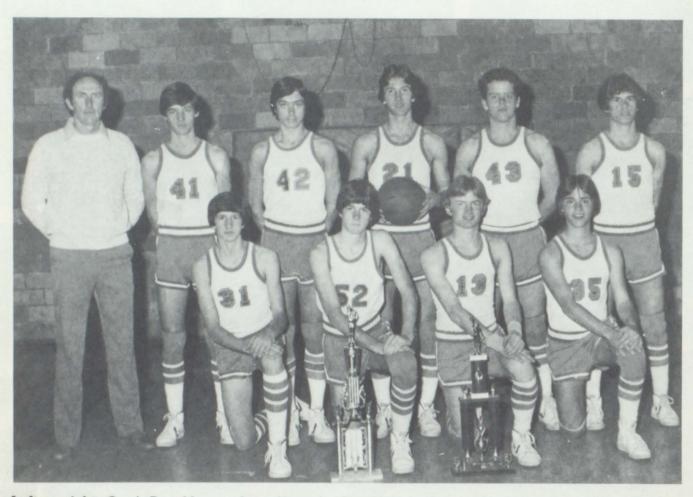

# VARSITY BOYS BASKETBALL

Left to right: Coach Ross Morgan, Jason Kennedy, Chip Bricker, Ross Solley, Derous Byers, Brent Hatfield Kneeling: Kevin Westmoreland, Richard Restelle Kenny Shaw, Keith Jones