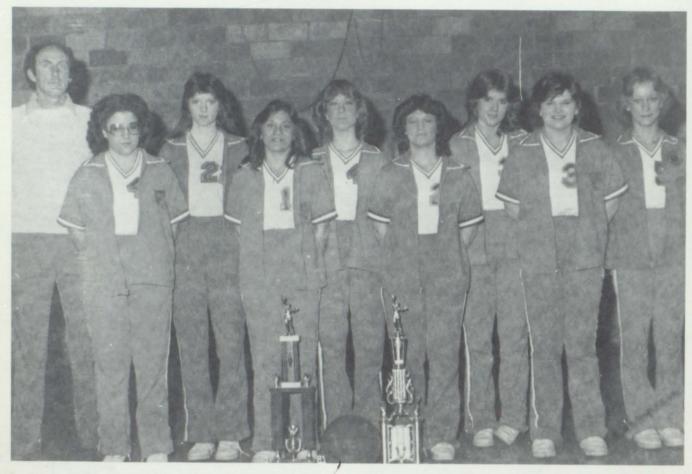

# VARSITY GIRLS BASKETBALL

Left to right: Coach Ross Morgan, Beth Morrison Lori Tipton, Susie Lightfoot, Wendy Terry Front row: Wanda Lummus, Diane Craft, Deanna Bray Kim Craft Not Pictured: Tammy Reid, Mary Stalcup