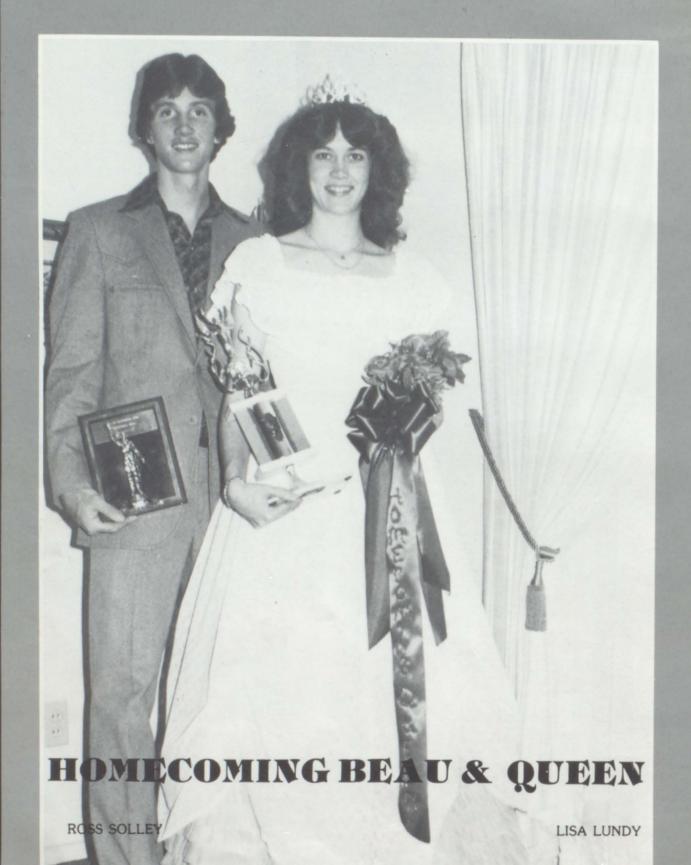

LISA LUNDY
GIRLS BASKETBALL MGR.—3,4
HOMECOMING COURT—1,2,3,4
81-82 HOMECOMING QUEEN
CLASS OFFICER—4
SENIOR CLASS FAVORITE
YEARBOOK STAFF—ASSISTANT
JR & SR PLAY—3,4

JAMES MC CREERY

NEAL MC CREERY
BASKETBALL—1,2,3
BASEBALL—3,4
CLASS OFFICER—1
JR & SR PLAY—3,4
SENIOR CLASS FAVORITE

#### MR. AND MISS WILDCAT

Susie Lightfoot

Kenny Shaw

Susie Lightfoot, a friendly, well liked student is the daughter of Mr. and Mrs. Dan Lightfoot of Bloomburg. Susie was chosen Miss Wildcat by the student body. She was the Homecoming Queen of 1978-79. She plays basketball and has made the member of the yearbook staff and was chosen the Outstanding Senior Girl.