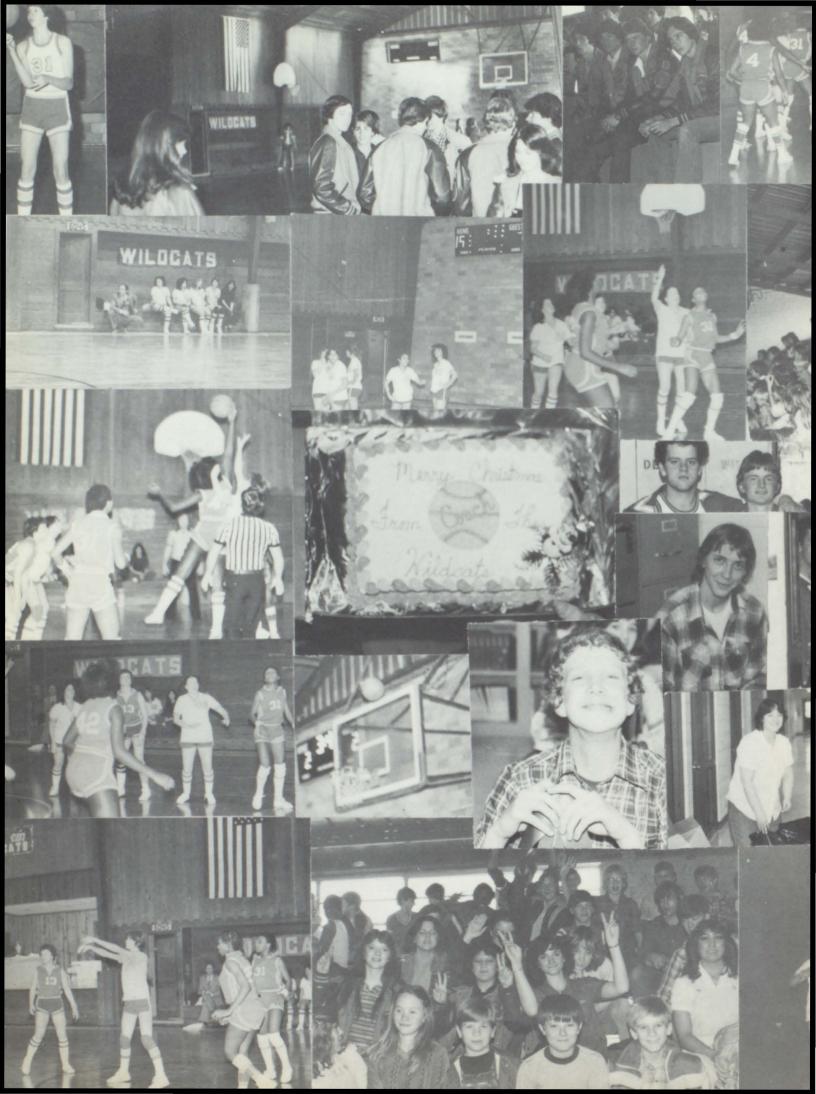

# VARSITY BOYS BASKETBALL

Left to right: Coach Ross Morgan, Jason Kennedy, Chip Bricker, Ross Solley, Derous Byers, Brent Hatfield Kneeling: Kevin Westmoreland, Richard Restelle Kenny Shaw, Keith Jones

# VARSITY GIRLS BASKETBALL

Left to right: Coach Ross Morgan, Beth Morrison Lori Tipton, Susie Lightfoot, Wendy Terry Front row: Wanda Lummus, Diane Craft, Deanna Bray Kim Craft Not Pictured: Tammy Reid, Mary Stalcup

# JUNIOR HIGH BOYS BASKETBALL

Back row: Coach Ross Morgan, Brad Lummus, Brad Vestal, Dion McCreery, Joe Ben Solley, Tommy Dial, Middle row: Rodney Larry, Ed Howard, Mark Allen, Casey Kelley, Charlie Harris Front row: Clint Allen, Dale Lummus, John David Reid, Kelly Dial

# JUNIOR HIGH GIRLS BASKETBALL

Back row: Amy Kennedy, Tammy Larry, Teresa Roberson, Anita Spivey, Coach Ross Morgan Middle row: Elaine Howard, Tammy Coats, Daphene Covington, Julie Wilbanks Front row: Jan Shaw, Rhonda Lightfoot, Angie Finlayson, Jessica Washington

#### PEE-WEE BOYS BASKETBALL

Back row: Dee Larry, Brian Timmons, Larry Restelle, Jason Humphrey, Mitchell Collins, Eddie Phillips, Richard Smith, Ronald Bolt, Greg Hamilton Middle row: Todd Debose, Charlie Smith, Craig Hale, Sidney Davis, Mark Robertson, Brad Huff, Dewayne Hamilton, Clay Lightfoot, Martin Restelle, Kevin Calhoun Front row: Gerald Ritchie, Wade Kennedy, Hank Craft, Tommy Jones, Danny Craft

#### PEE WEE GIRLS BASKETBALL

Back—Habiba McCauley, Jessica Washington, Tonja Jones, Susie Ray, Theresa Roberson, Terri Cook, Andrea Lunsford, Lauraine Hill, Angie Thompson **Kneeling**—La Tisha Coats, Machelle Ray, Shannon Waters, Sandra Stalcup, Susie Finlayson, Amy Howard, Anissa Washington, Kerry Dial, Joanna Vestal

### VARSITY BASEBALL

Left to right: Richard Restelle, Kevin Stalcup, Kevin Westmoreland, Brent Kennedy, Jason Kennedy, Derous Byers, Chip Bricker, Ross Solley Kneeling: Coach Bill Bricker, Dan Lunsford, Andy Covington, Keith Jones Tracy Jones, Neal McCreery, Kenny Shaw, Jimmy McCreery

# JUNIOR HIGH. CHEERLEADERS

ONE OF US