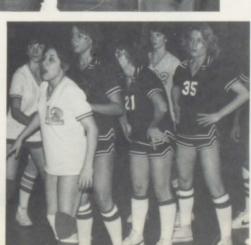

# VARSITY GIRLS BASKETBALL

Left to right: Coach Ross Morgan, Beth Morrison Lori Tipton, Susie Lightfoot, Wendy Terry Front row: Wanda Lummus, Diane Craft, Deanna Bray Kim Craft Not Pictured: Tammy Reid, Mary Stalcup